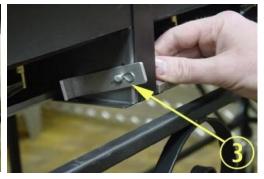

## **TO INSTALL:**

- 1. Locate the hole in bottom of grill bay between sections.
- 2. Insert the attachment rod
- 3. Slide lock on each side of attachment. Insert cotter pin through the end of the attachment rod on both