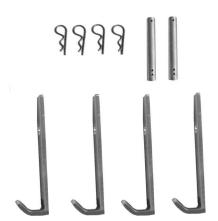

DTL4 Fits: Model A4CC, A4P, Trail Boss I, & Trail Boss II

DTL3 Fits: Model A3CC & A3P DTL2 Fits: Model A2CC & A2P

526 EAST ROLLING RIDGE DRIVE, BELLEFONTE, PA 16823