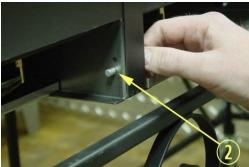

## **TO INSTALL:**

- 1. Locate the hole in bottom of grill bay between sections.
- 2. Insert the attachment rod
- 3. Slide lock on each side of attachment. Insert cotter pin through the end of the attachment rod on both