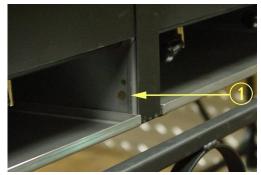

## **TO INSTALL:**

- 1. Locate the hole in bottom of grill bay between sections.
- 2. Insert the attachment rod
- 3. Slide lock on each side of attachment. Insert cotter pin through the end of the attachment rod on both